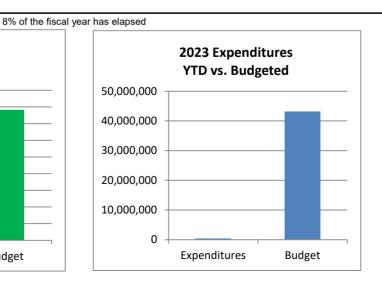

<br>195,197<br>27,423<br>57,582 | 1,357,605<br>1,147,945<br>71,226,500<br>20,000           | 16.5%<br>17.0%<br>0.0%<br>287.9% |
| Total Non-Operating Revenues (Expenses)                                       | 504,165                                | 73,752,050                                               | 0.7%                             |
| Excess (Deficiency) of Revenues and Other Sources over Expenses               | 349,315                                | 35,119,120                                               |                                  |
| Ending Cash Balance*                                                          | 37,729,872                             | 72,499,677                                               |                                  |

# \* - Unaudited





# Town of Johnstown, Colorado Statement of Revenues, Expenditures, and Changes in Fund Balances - Sewer Fund Period Ending January 31, 2023 Unaudited

| Sewer Fund                                                                                                           | 2023<br>Actuals<br>January                                  | 2023<br>Adopted<br>Budget                                               | %<br>Complete                                |
|----------------------------------------------------------------------------------------------------------------------|-------------------------------------------------------------|-------------------------------------------------------------------------|----------------------------------------------|
| Beginning Cash Balance*