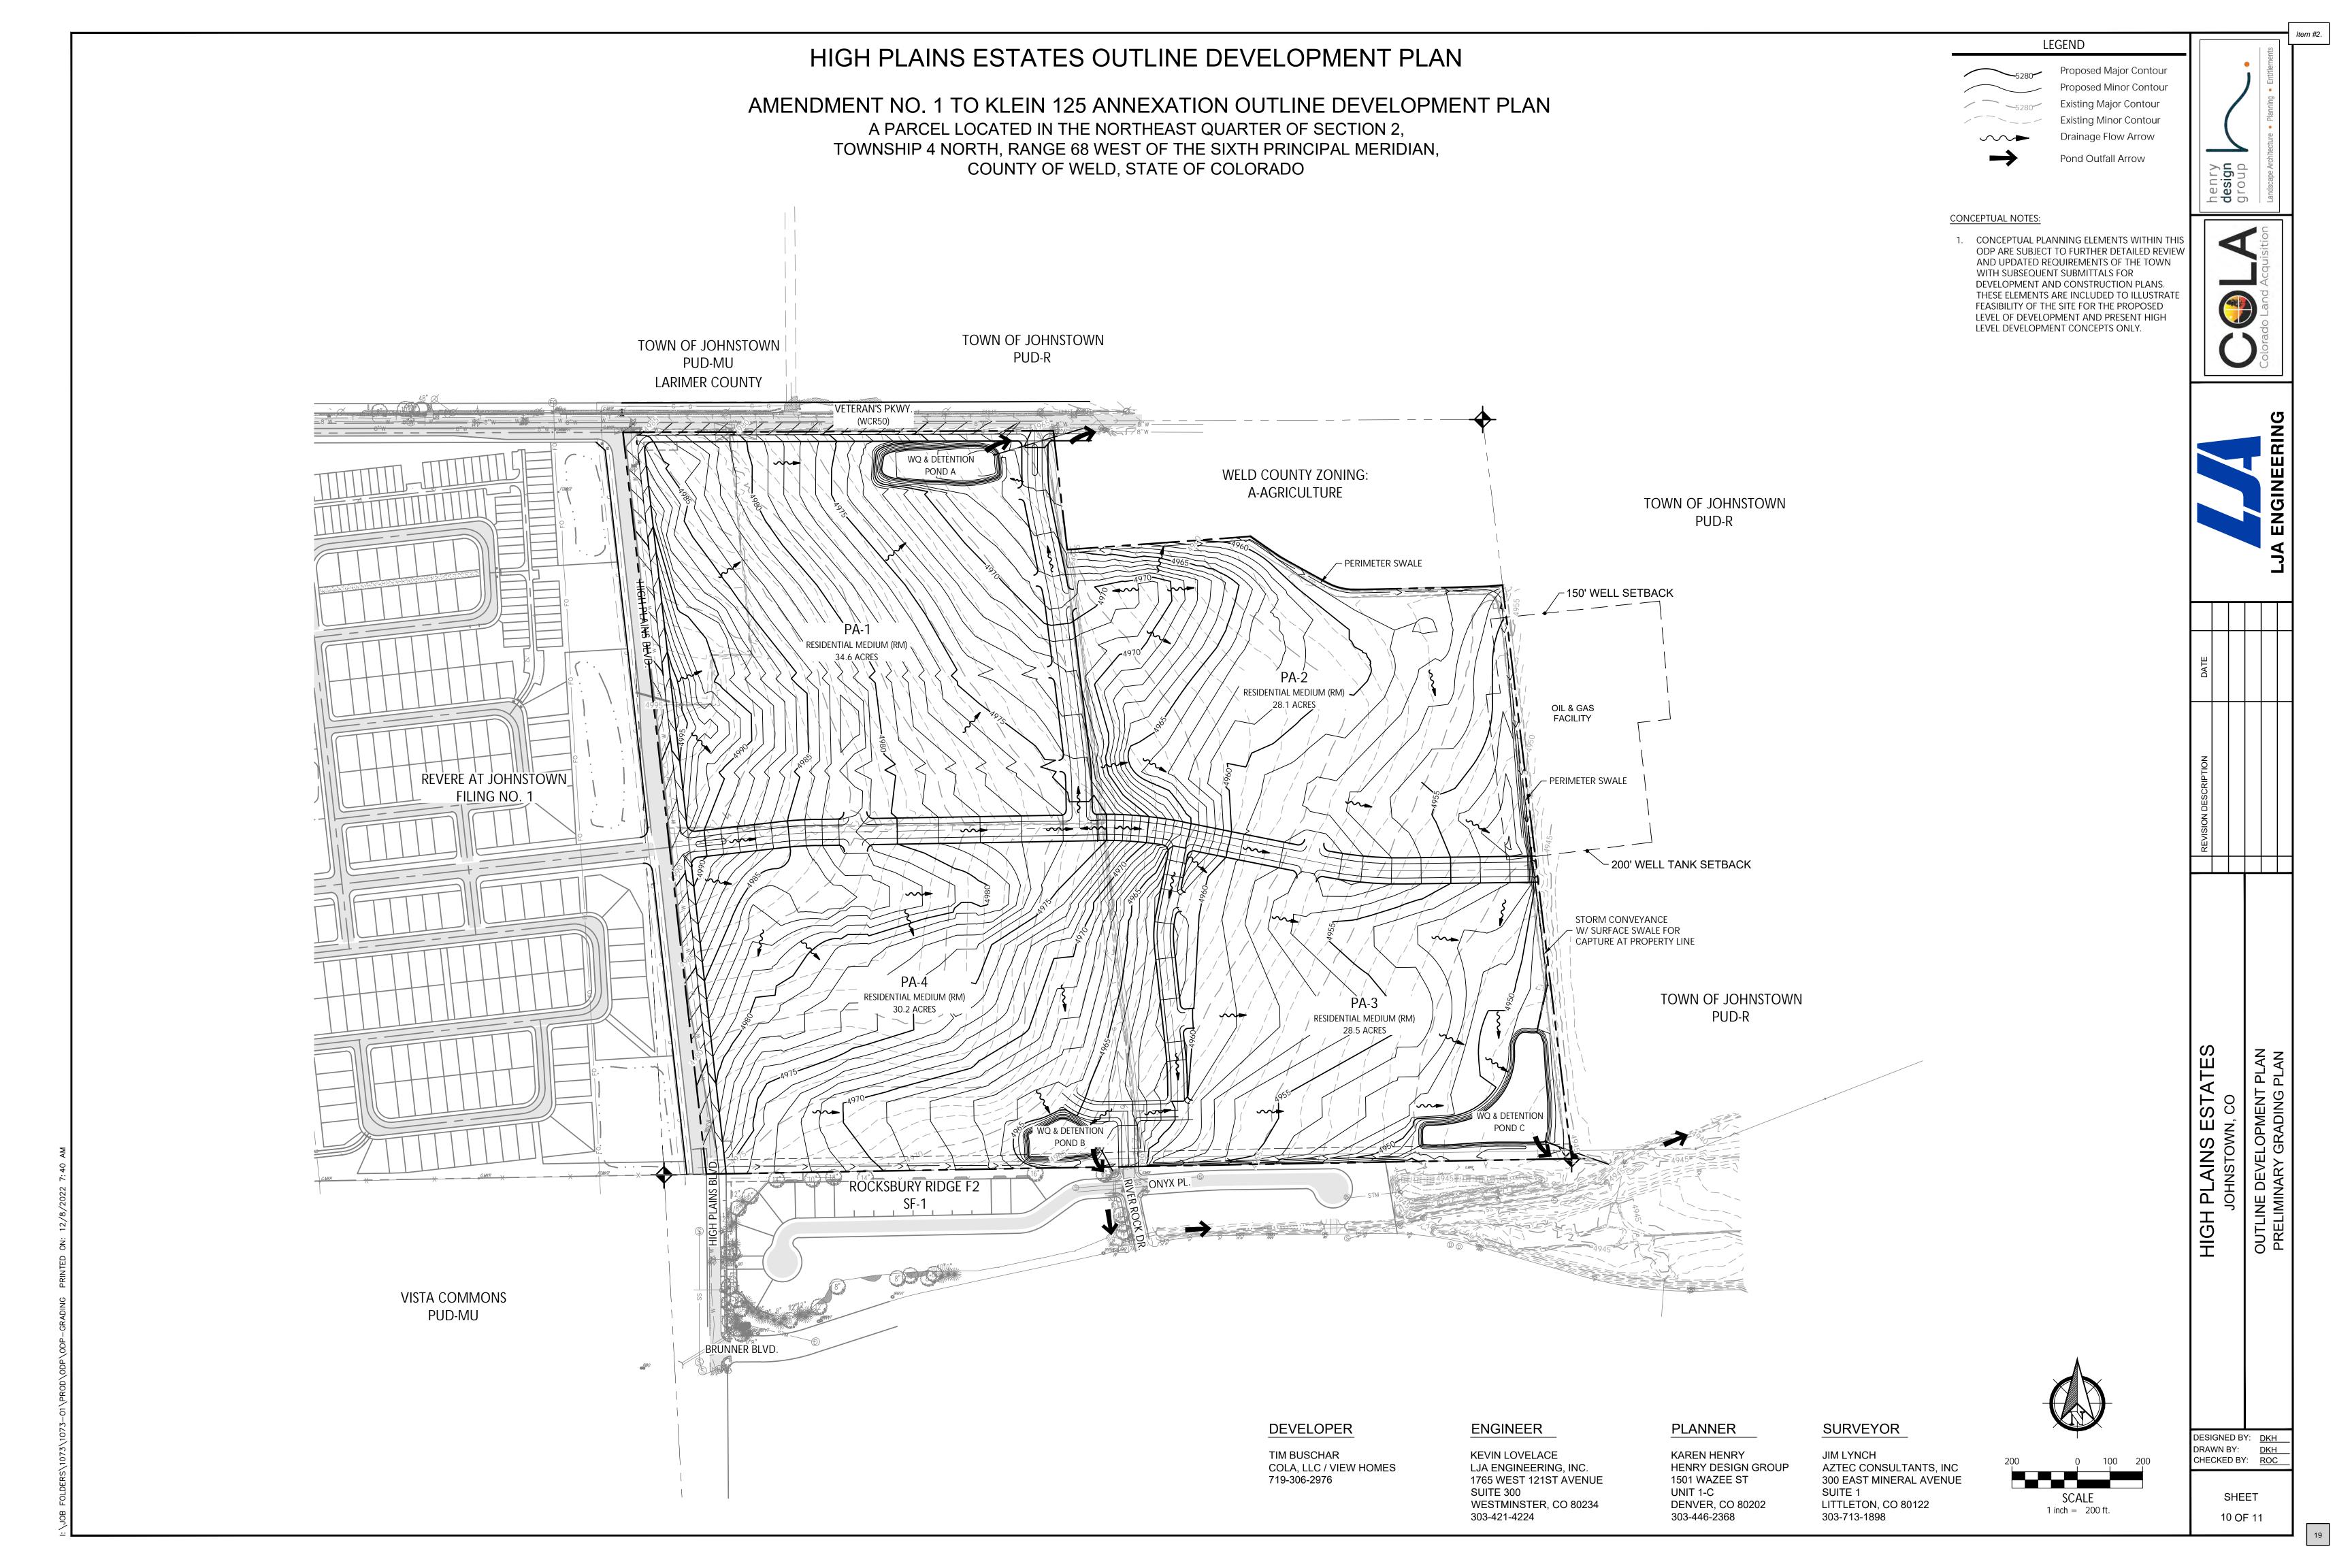

#### HIGH PLAINS ESTATES OUTLINE DEVELOPMENT PLAN AMENDMENT NO. 1 TO KLEIN 125 ANNEXATION OUTLINE DEVELOPMENT PLAN A PARCEL LOCATED IN THE NORTHEAST QUARTER OF SECTION 2, TOWNSHIP 4 NORTH, RANGE 68 WEST OF THE SIXTH PRINCIPAL MERIDIAN, COUNTY OF WELD, STATE OF COLORADO NORTH 1/4 COR., SEC. 2 NE COR., SEC. 2 T4N, R68W, 6TH P.M. T4N, R68W, 6TH P.M. - FOUND NO. 6 REBAR WITH POSITION CALCULATED FROM FOUND REFERENCE MONUMENTS 2-1/2" ALUMINUM CAP STÁMPING ILLEGIBLE LARIMER COUNTY (BASIS OF BEARINGS) AKA LARIMER COUNTY ROAD 14 (60' WIDE PUBLIC ROW) — 496 NORTH LINE OF THE NE 1/4 OF SEC. 2 VETERAN'S PARKWAY BOOK 86 PAGE 273 AKA WELD COUNTY ROAD 50 N89°47'55"E 2634.59' N89°47'55"E 1257.04' \_ FOUND #4 REBAR LOT A LOT B RECORDED EXEMPTION REC. NO. NO. 1061-2-1 RECX13-0103 4110540 LOTA RECORDED RECORDED EXEMPTION **EXEMPTION** NO. 1061-2-1 RE-4879 NO. 1061-2-1-RE2427 REC. NO. 3616687 S55°23'44"E REC. NO. 2695006 109.84 N85°51.'58"E 562.80' Δ=30°18'48" \_R=184.58' N84'35'07"E\_ FOUND #5 REBAR L=97.65' \_W 1-1/4" YELLOW PLASTIC CAP 49.49 N88'38'36"E 397.54' **ILLEGIBLE** 50' GAS LINE EASEMENT FOUND 1-1/4" YELLOW - PLASTIC CAP AND MAG NAIL CONCRETE \_\_\_ LEGENDIN CONCRETE HARRY LATERAL REVERE AT ——— D ——— STORM LINE UNDERGROUND NE 1/4 SEC. 2, JOHNSTOWN STORM FES FILING NO. 1 T.4N., R.68W., SIXTH P.M. WATER VALVE REC. NO. 4738028 TELEPHONE LINE UNDERGROUND TELEPHONE PEDESTAL GAS MKR POST EX CONT-MJR EX CONT-MNR FENCE EDGE ASPHALT ASSESSED OWNER: D & B CITO TRUST REC. NO. 3935009 EDGE CONCRETE EDGE ROAD — CURB TOP BACK — FLOWLINE / LOT/B DITCH FLOWLINE W 1/2, NE 1/4, SECTION 2 RECORDED EXEMPTION NO. MEMORANDUM OF RECORDED EXEMPTION NO. T. 4N. R.68W., 6TH P.M. - LATERAL OPERATION 1061-01-2 RE-3835 CONCRETE 1061-2-1-RE/1488/ REC NO. 1466366 NW 1/4 SEC. 2, ASPHALT PAVEMENT √T.4N., R.68W., SIXTH P.M. CONCRETE CHANNEL GRAVEL ROAD PARCEL CONTAINS 5,277,732 (SQ.FT.) 121.160 ACRES MORE OR LESS WATERLINE EASEMENT REC NO. 20040029237 MONUMENT SYMBOL LEGEND SET NO. 5 REBAR WITH 1-1/4" YELLOW PLASTIC O CAP STAMPED "AZTEC LS 37933" FOUND MONUMENT AS DESCRIBED **EXCEPTED FROM PARCEL B** 60' R.O.W. DEDICATION FOUND SECTION CORNER AS DESCRIBED REC. NO. 4738022 (M) MEASURED DISTANCE LESS THAT PORTION EAST 1/4 COR., SEC. 2 REC. NO. 3094025 T4N, R68W, 6TH P.M. - POSITION CALCULATED FROM FOUND REFERENCE MONUMENTS 1324.10'(M) 1324.51'(M) S88\*58'49"W 2588.35' FOUND # 6 REBAR FOUND # 6 REBAR - W/ 3-1/4" ALUM. CAP - W/ 3-1/4" ALUM. CAP\_ CENTER 1/4 COR., SEC. 2 STAMPED "LS 7242" T4N, R68W, 6TH P.M. STAMPED "LS 7242" FOUND NO. 6 REBAR WITH 3-1/4" ALUMINUM CAP CORRECTED - ROCKSBURY RIDGE STAMPED "KSI JONES SECOND FILING REC. NO. 3030592 1998 LS 22098" DEVELOPER **ENGINEER** PLANNER SURVEYOR DESIGNED BY: JEL DRAWN BY: JEL CHECKED BY: KEVIN LOVELACE TIM BUSCHAR KAREN HENRY JIM LYNCH LJA ENGINEERING, INC. AZTEC CONSULTANTS, INC COLA, LLC / VIEW HOMES HENRY DESIGN GROUP 1765 WEST 121ST AVENUE 719-306-2976 1501 WAZEE ST 300 EAST MINERAL AVENUE SUITE 300 UNIT 1-C SUITE 1 WESTMINSTER, CO 80234 SHEET DENVER, CO 80202 LITTLETON, CO 80122 303-421-4224 303-446-2368 303-713-1898 2 OF 11

CONCEPTUAL PLANNING ELEMENTS WITHIN THIS ODP ARE SUBJECT TO FURTHER DETAILED REVIEW AND UPDATED REQUIREMENTS OF THE TOWN WITH SUBSEQUENT SUBMITTALS FOR DEVELOPMENT AND CONSTRUCTION PLANS. THESE ELEMENTS ARE INCLUDED TO ILLUSTRATE FEASIBILITY OF THE SITE FOR THE PROPOSED LEVEL OF DEVELOPMENT