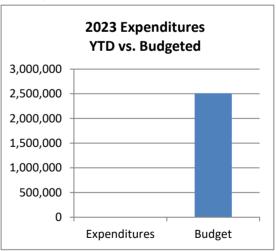

| 1846.7%<br>0.0% |
| Total Operating Revenues                                               | 195,283                    | 252,200                   | 77.4%           |
| Expenditures: Capital Outlay Transfers Out                             | 137<br>                    | 2,511,500<br>-            | 0.0%<br>0.0%    |
| Total Expenditures                                                     | 137                        | 2,511,500                 | 0.0%            |
| Excess (Deficiency) of Revenues and<br>Other Sources over Expenditures | 195,146                    | (2,259,300)               |                 |
| Ending Fund Balance*                                                   | 12,538,967                 | 10,084,521                |                 |

# \* - Unaudited





### Item #9.

# Town of Johnstown, Colorado Statement of Revenues, Expenditures, and Changes in Fund Balances - Tax Allocation Fund Period Ending January 31, 2023 Unaudited

| Tax Allocation Fund                                                 | 2023<br>Actuals<br>January | 2023<br>Adopted<br>Budget | %<br>Complete |
|---------------------------------------------------------------------|----------------------------|---------------------------|---------------|
| Beginning Fund Balance*                                             | 41,435                     | 41,435                    |               |
| Revenues: Taxes & Fees Earnings on Investment                       |                            | 675,000<br>-              | 0.0%          |
| Total Operating Revenues