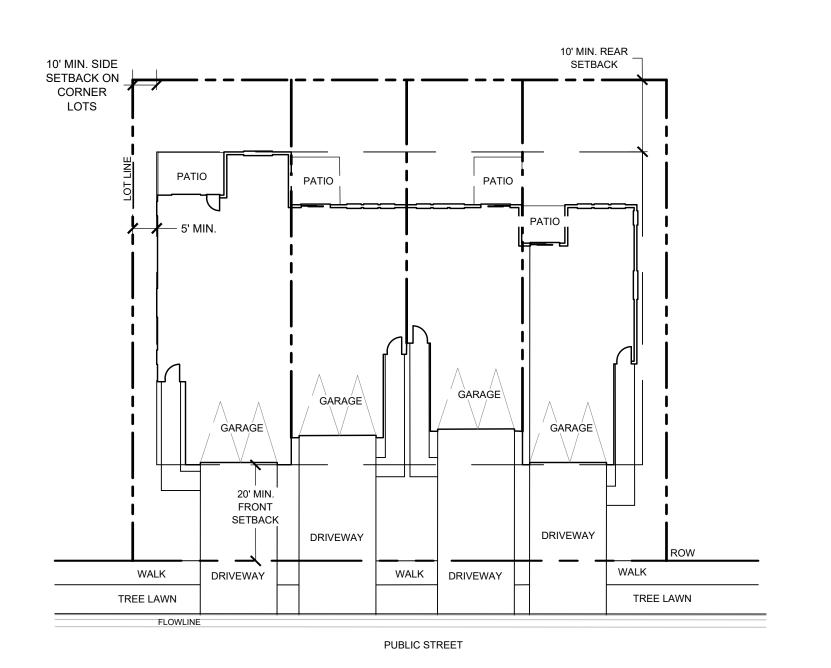

- 1. Traditional Single family detached homes; front and rear loaded
- Single family attached homes from 2 (paired home) to 6 attached units
- Cluster homes. Green court homes.
- Auto court homes.
- Carriage homes. Detached garages
- Accessory Dwelling Unit (ADU).

### B. <u>Definitions</u>

- Single Family Detached Residential is defined as a detached (freestanding and surrounded on all sides by open areas or yards) dwelling designed exclusively for occupancy by one family. Single family detached residential may be located on a fee simple lot or may be individual homes on a common lot.
- 2. Single Family Attached/Townhome Residential is defined as a dwelling containing two (2) to six (6) attached dwelling units, where each home is located side-by-side and totally separated from each other by an unpierced wall extending from ground to roof designed exclusively for occupancy by two or more families living independently of each other. Single family attached is typically on a common lot whereas a townhome sits on an individually owned lot for each dwelling. The different dwelling units are arranged on a side-by-side, rather than a stacked, configuration.
- Paired Home is defined as two attached units sharing a common wall with separate entries and separate lots for each unit.
- Auto Court Home is defined as an arrangement of single family attached or townhomes, single-family detached homes or paired homes sharing a common private access drive. Auto courts include relatively small areas of outdoor private space. The maximum length of a dead-end auto court shall be 150 feet or as permitted by fire code. An auto court private access drive shall gain access from an adjacent public street. Garages and driveways shall take access from the shared private access drive.
- Green Court is defined as a form of development in which three or more single family attached, single family detached, or paired homes are arranged in a side by side lotting configuration and where the front door does not face a public or private street but instead faces a green court open space which acts as a communal front yard, is connected to a public street or private drive, and the development is oriented to direct pedestrian connectivity through the green courts rather than the
- Cluster Home is any residential grouping of at least two (2) homes which access off a common/shared drive or alley. Cluster homes can be on individual lots or a common lot for all homes.
- Accessory Dwelling Unit (ADU) is defined as a secondary dwelling unit located on the same lot as the primary dwelling unit and which functions as a fully capable dwelling unit with its own living, sleeping, cooking, and bathing facilities. The ADU typically has separate access and may be referred to as a "backyard cottage" or "mother-in-law unit" and counts toward the maximum density in the Planning Area. An ADU may be located above a detached garage.
- Carriage Unit is defined as a single family dwelling located above a garage with separate access to the unit.