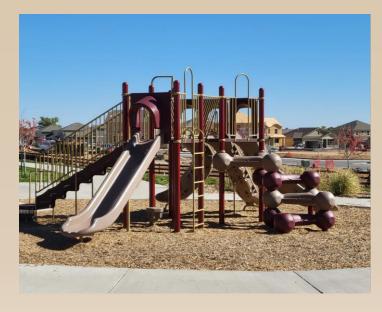

### Features of the PUD include:

- 1. An interconnected public street system that are bicycle and pedestrian friendly. Collector and arterial streets will be tree lined with detached sidewalks. Trails are provided in open space areas that connect to public and private park amenities within each sub-neighborhood.
- 2. Homes facing the public streets and green courts will have interesting elevations that are engaging to the passerby thereby enhancing the pedestrian experience.
- 3. Common open space and parks provide areas for passive and active recreational opportunities.
- 4. Covenants, conditions, and restrictions will be provided to ensure cohesive architecture and landscaping throughout the neighborhood.

## Site Design Details

Various design details shall provide a distinguishing character and theme to the neighborhood. These include distinctive fencing, thematic street furnishings, play equipment, entry features, street names, and landscaping. Each sub-neighborhood will reinforce the overall theme of High Plains Estates.

### OPEN AREA

- 1. FOR THE PURPOSES OF THIS PUD, OPEN AREA SHALL BE PROVIDED AS
- REQUIRED BY THE TOWN OF JOHNSTOWN CODE AT TIME OF PLATTING

  2. PARK/AMENITY LOCATIONS ARE CONCEPTUAL AND WILL BE FINALIZED AT THE TIME OF TIME PRELIMINARY AND FINAL PLATS AND PRELIMINARY AND FINAL DEVELOPMENT PLANS.