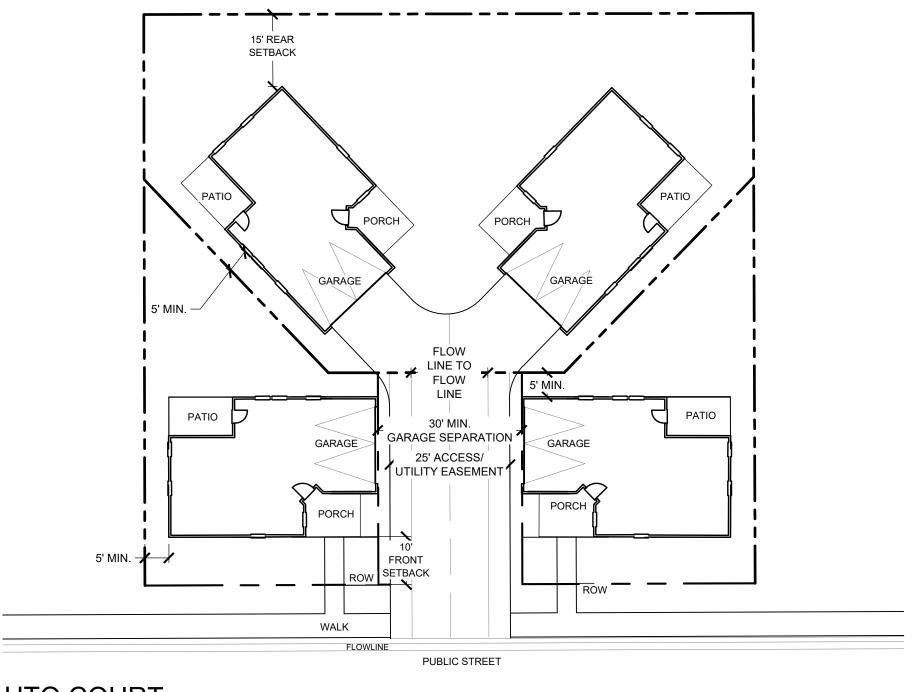

- 1. Traditional Single family detached homes; front and rear loaded
- Single family attached homes from 2 (paired home) to 6 attached units
- Cluster homes. Green court homes.
- Auto court homes.
- Carriage homes. Detached garages
- Accessory Dwelling Unit (ADU).

### B. <u>Definitions</u>

- Single Family Detached Residential is defined as a detached (freestanding and surrounded on all sides by open areas or yards) dwelling designed exclusively for occupancy by one family. Single family detached residential may be located on a fee simple lot or may be individual homes on a common lot.
- 2. Single Family Attached/Townhome Residential is defined as a dwelling containing two (2) to six (6) attached dwelling units, where each home is located side-by-side and totally separated from each other by an unpierced wall extending from ground to roof designed exclusively for occupancy by two or more families living independently of each other. Single family attached is typically on a common lot whereas a townhome sits on an individually owned lot for each dwelling. The different dwelling units are arranged on a side-by-side, rather than a stacked, configuration.
- Paired Home is defined as two attached units sharing a common wall with separate entries and separate lots for each unit.
- Auto Court Home is defined as an arrangement of single family attached or townhomes, single-family detached homes or paired homes sharing a common private access drive. Auto courts include relatively small areas of outdoor private space. The maximum length of a dead-end auto court shall be 150 feet or as permitted by fire code. An auto court private access drive shall gain access from an adjacent public street. Garages and driveways shall take access from the shared private access drive.
- Green Court is defined as a form of development in which three or more single family attached, single family detached, or paired homes are arranged in a side by side lotting configuration and where the front door does not face a public or private street but instead faces a green court open space which acts as a communal front yard, is connected to a public street or private drive, and the development is oriented to direct pedestrian connectivity through the green courts rather than the
- Cluster Home is any residential grouping of at least two (2) homes which access off a common/shared drive or alley. Cluster homes can be on individual lots or a common lot for all homes.
- Accessory Dwelling Unit (ADU) is defined as a secondary dwelling unit located on the same lot as the primary dwelling unit and which functions as a fully capable dwelling unit with its own living, sleeping, cooking, and bathing facilities. The ADU typically has separate access and may be referred to as a "backyard cottage" or "mother-in-law unit" and counts toward the maximum density in the Planning Area. An ADU may be located above a detached garage.
- Carriage Unit is defined as a single family dwelling located above a garage with separate access to the unit.