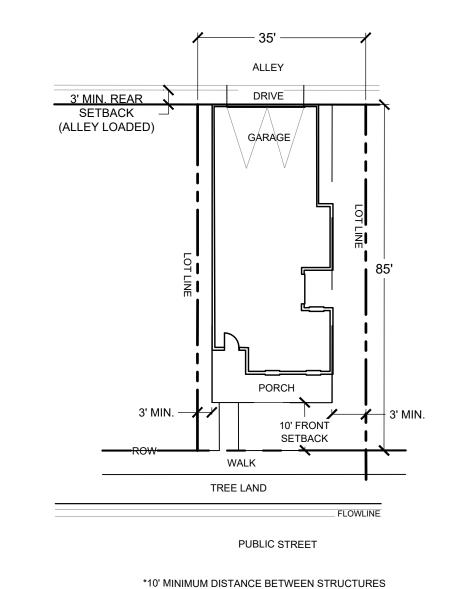

- 1. Traditional Single family detached homes; front and rear loaded
- Single family attached homes from 2 (paired home) to 6 attached units
- Cluster homes. Green court homes.
- Auto court homes.
- Carriage homes. Detached garages
- Accessory Dwelling Unit (ADU).

### B. <u>Definitions</u>

- Single Family Detached Residential is defined as a detached (freestanding and surrounded on all sides by open areas or yards) dwelling designed exclusively for occupancy by one family. Single family detached residential may be located on a fee simple lot or may be individual homes on a common lot.
- 2. Single Family Attached/Townhome Residential is defined as a dwelling containing two (2) to six (6) attached dwelling units, where each home is located side-by-side and totally separated from each other by an unpierced wall extending from ground to roof designed exclusively for occupancy by two or more families living independently of each other. Single family attached is typically on a common lot whereas a townhome sits on an individually owned lot for each dwelling. The different dwelling units are arranged on a side-by-side, rather than a stacked, configuration.
- Paired Home is defined as two attached units sharing a common wall with separate entries and separate lots for each unit.
- Auto Court Home is defined as an arrangement of single family attached or townhomes, single-family detached homes or paired homes sharing a common private access drive. Auto courts include relatively small areas of outdoor private space. The maximum length of a dead-end auto court shall be 150 feet or as permitted by fire code. An auto court private access drive shall gain access from an adjacent public street. Garages and driveways shall take access from the shared private access drive.
- Green Court is defined as a form of development in which three or more single family attached, single family detached, or paired homes are arranged in a side by side lotting configuration and where the front door does not face a public or private street but instead faces a green court open space which acts as a communal front yard, is connected to a public street or private drive, and the development is oriented to direct pedestrian connectivity through the green courts rather than the
- Cluster Home is any residential grouping of at least two (2) homes which access off a common/shared drive or alley. Cluster homes can be on individual lots or a common lot for all homes.
- Accessory Dwelling Unit (ADU) is defined as a secondary dwelling unit located on the same lot as the primary dwelling unit and which functions as a fully capable dwelling unit with its own living, sleeping, cooking, and bathing facilities. The ADU typically has separate access and may be referred to as a "backyard cottage" or "mother-in-law unit" and counts toward the maximum density in the Planning Area. An ADU may be located above a detached garage.
- Carriage Unit is defined as a single family dwelling located above a garage with separate access to the unit.