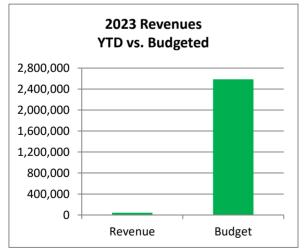

enditures:                       |                 |                 |          |
| Operations                          | 41,986          | 1,821,000       | 2.3%     |
| Capital Outlay                      | <u> </u>        | -               | 0.0%     |
| Total Expenditures                  | 41,986          | 1,821,000       | 2.3%     |
| Excess (Deficiency) of Revenues and | 2 224           |                 |          |
| Other Sources over Expenditures     | 2,831           | 766,842         |          |
|                                     |                 |                 |          |
| Ending Fund Balance*                | 8,583,691       | 9,347,702       | •        |
|                                     |                 |                 |          |

## \* - Unaudited







## Item #9.

# Town of Johnstown, Colorado Statement of Revenues, Expenditures, and Changes in Fund Balances - Recreation Center Fund Period Ending January 31, 2023 Unaudited

| Recreation Center Fund                                              | 2023<br>Actuals<br>January | 2023<br>Adopted<br>Budget | %<br>Complete |
|---------------------------------------------------------------------|----------------------------|---------------------------|---------------|
| Beginning Fund Balance*                                             | 922,738                    | 922,738                   |               |
| Revenues: State Grants Transfers In Earnings on Investment          | -<br>-<br>-                | 0<br>77,262<br>-          |               |
| Total Operating Revenues