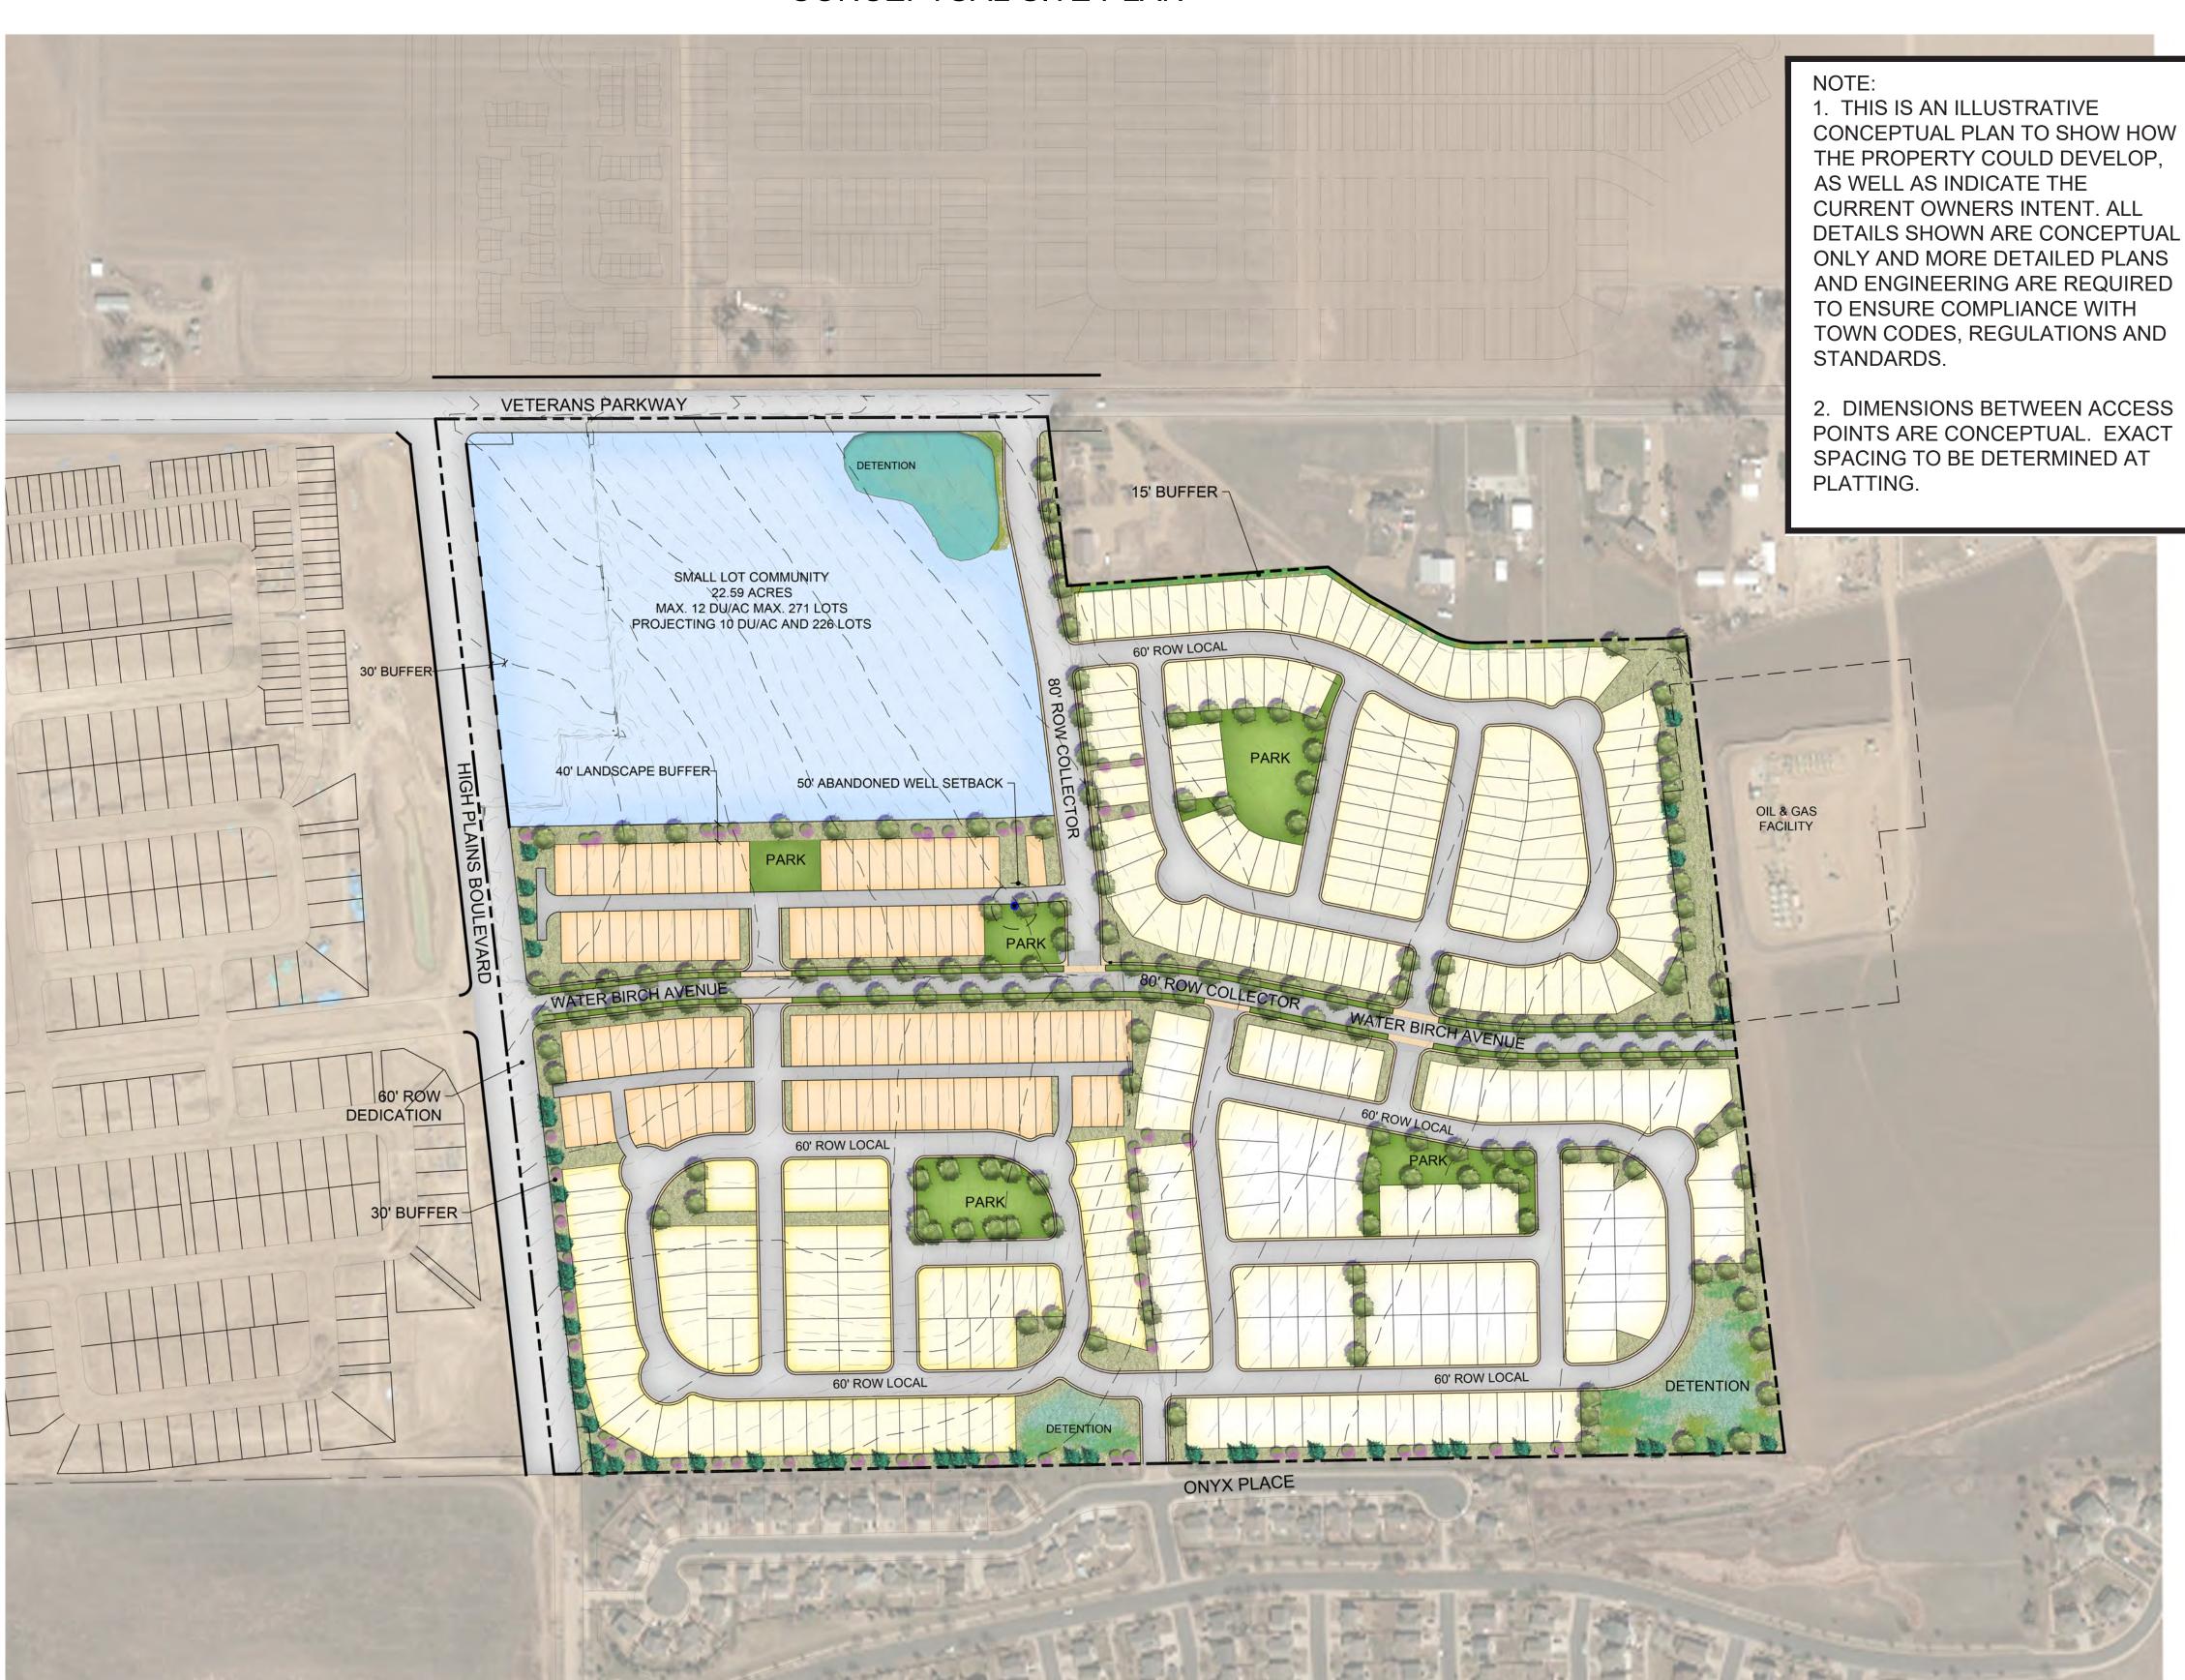

#### Neighborhood Concept

The High Plains Estate Residential PUD Outline Development Plan is proposed as a 124.3-acre residential neighborhood. This PUD Document describes the permitted land uses, development intent and development standards for the property to establish and enhance the envisioned community character of an interconnected community. The permitted uses, road network and pedestrian corridors will allow residents to live and recreate in an interconnected community. High Plains Estates will encompass a wide variety of residential housing types attractive to a variety of households. Housing may include single family detached homes, small lot single family homes, paired homes, single family attached or townhomes, cluster homes on auto courts and green courts. The intent is to provide a range of homes of various sizes and price points for a wide demographic. The housing types will be attractive to young professionals, first-time home buyers and young families through all stages of life with the opportunity to move into larger homes within the same community. The community will be cohesively planned, with consistent streetscapes, unified architecture, and pedestrian connectivity between community gathering features.

### General Community Framework

Four Planning Areas are proposed in a four-square configuration with the east-west collector street and abandoned north-south gas line defining the boundaries of the four quadrants. Each planning area is unique based on the adjacent land uses and road network. The four Planning Areas will be unified into a cohesive neighborhood through internal connecting trail systems, parks and road network. A mix of residential types and lot sizes differentiate the four planning areas.

## OPEN AREA, PARKS, AND PEDESTRIAN CONNECTIVITY

#### PEDESTRIAN CONNECTIVITY

DETACHED SIDEWALKS SHALL BE PROVIDED ALONG ALL PUBLIC STREETS.
 TRAIL LINKAGES WILL ALSO BE PROVIDED WITHIN PORTIONS OF THE

2. TRAIL LINKAGES WILL ALSO BE PROVIDED WITHIN PORTIONS OF THE INTERNAL OPEN SPACE/PARK AREAS OF HIGH PLAINS ESTATES WITH A 6 OR 8-FOOT-WIDE PAVED TRAIL DEPENDING ON LOCATION. THE FOCUS OF THESE TRAIL CONNECTIONS WILL BE TO CONNECT MEANDERING WALKS ADJACENT TO ARTERIAL AND COLLECTOR STREETS TO THE SIDEWALK LINKAGES ALONG THE RESIDENTIAL AREAS AND INTO THE PARKS/OPEN SPACE AREAS. FINAL TRAIL LOCATIONS WILL BE DETERMINED AT TIME OF FINAL DEVELOPMENT PLAN AND FINAL PLAT.