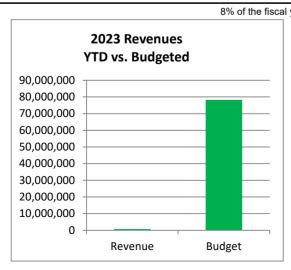

63<br>195,197<br>27,423<br>57,582 | 1,357,605<br>1,147,945<br>71,226,500<br>20,000           | 16.5%<br>17.0%<br>0.0%<br>287.9% |
| Total Non-Operating Revenues (Expenses)                                       | 504,165                                | 73,752,050                                               | 0.7%                             |
| Excess (Deficiency) of Revenues and Other Sources over Expenses               | 349,315                                | 35,119,120                                               |                                  |
| Ending Cash Balance*                                                          | 37,729,872                             | 72,499,677                                               |                                  |

# \* - Unaudited





# Town of Johnstown, Colorado Statement of Revenues, Expenditures, and Changes in Fund Balances - Sewer Fund Period Ending January 31, 2023 Unaudited

| Sewer Fund                                                                                                           | 2023<br>Actuals<br>January                                  | 2023<br>Adopted<br>Budget                                               | %<br>Complete                                |
|----------------------------------------------------------------------------------------------------------------------|-------------------------------------------------------------|-------------------------------------------------------------------------|----------------------------------------------|
| Beginning Cash Balance*