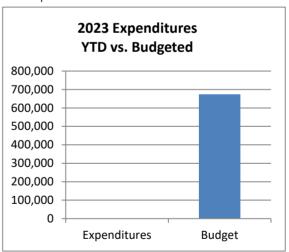

| 675,000<br>-              | 0.0%          |
| Total Operating Revenues                                            |                            | 675,000                   | 0.0%          |
| Expenditures: Miscellaneous                                         | -                          | 675,000                   | 0.0%          |
| Total Expenditures                                                  | -                          | 675,000                   | 0.0%          |
| Excess (Deficiency) of Revenues and Other Sources over Expenditures | -                          | _                         |               |
| Ending Fund Balance*                                                | 41,435                     | 41,435                    |               |

# \* - Unaudited







# Town of Johnstown, Colorado Statement of Revenues, Expenditures, and Changes in Fund Balances - Water Fund Period Ending January 31, 2023 Unaudited

| Water Fund                                                                    | 2023<br>Actuals<br>January             | 2023<br>Adopted<br>Budget                                | %<br>Complete                    |
|-------------------------------------------------------------------------------|----------------------------------------|----------------------------------------------------------|----------------------------------|
| Beginning Cash Balance*                                                       | 37,380,557                             | 37,380,557                                               |