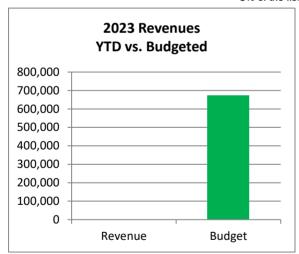

| 675,000<br>-              | 0.0%          |
| Total Operating Revenues                                            |                            | 675,000                   | 0.0%          |
| Expenditures: Miscellaneous                                         | -                          | 675,000                   | 0.0%          |
| Total Expenditures                                                  | -                          | 675,000                   | 0.0%          |
| Excess (Deficiency) of Revenues and Other Sources over Expenditures | -                          | _                         |               |
| Ending Fund Balance*                                                | 41,435                     | 41,435                    |               |

# \* - Unaudited







# Town of Johnstown, Colorado Statement of Revenues, Expenditures, and Changes in Fund Balances - Water Fund Period Ending January 31, 2023 Unaudited

| Water Fund                                                                    | 2023<br>Actuals<br>January             | 2023<br>Adopted<br>Budget                                | %<br>Complete                    |
|-------------------------------------------------------------------------------|----------------------------------------|----------------------------------------------------------|----------------------------------|
| Beginning Cash Balance*                                                       | 37,380,557                             | 37,380,557                                               |