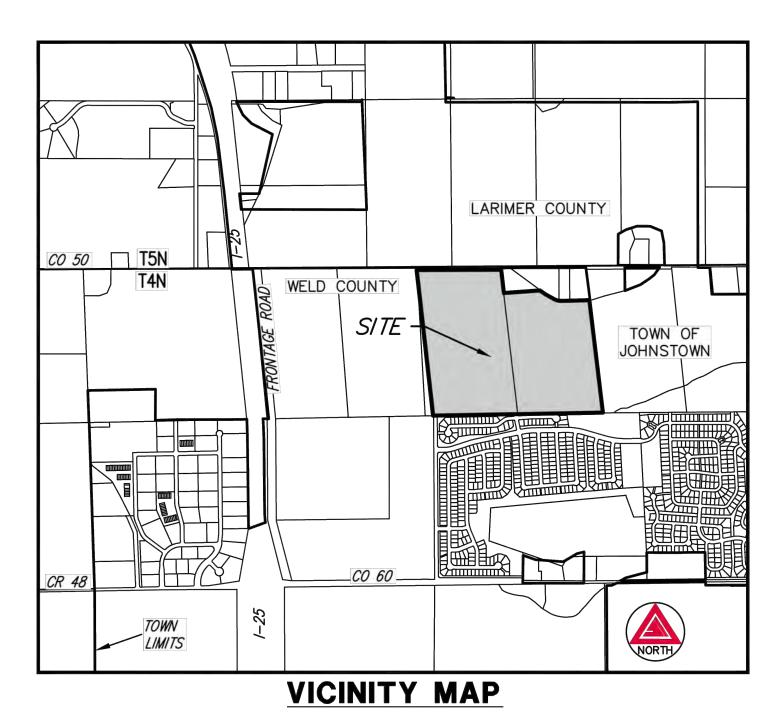

12. Ordinance 2023-241 Approving the Outline Development Plan for High Plains Estates PUD Mayor Lebsack opened the public hearing for this item.

Ms. Meyer reviewed the history and location of this property, and noise concerns that were brought up at the Planning and Zoning Commission, noting that a noise study would be conducted. A neighborhood meeting was held in October 2022 along with the Planning and Zoning Commission hearing on January 25, 2023.

#### TOWN COUNCIL CONSENT AGENDA COMMUNICATIONS

**AGENDA DATE**: February 22, 2023

**SUBJECT**: Ordinance 2023-241 Approving High Plains Estates P.U.D. Outline

Development Plan

**ATTACHMENTS**: 1. Ordinance 2023-241

2. High Plains Estates Outline Development Plan

**PRESENTED BY**: Kim Meyer, Planning & Development Director

#### **AGENDA ITEM DESCRIPTION:**

The Council held a public hearing on February 6, 2023, and approved Ordinance No. 2023-241 on first reading.

The High Plains Estates PUD Outline Development Plan will supersede the prior Klein 125 Annexation ODP.

## TOWN OF JOHNSTOWN, COLORADO ORDINANCE NO. 2023-241

APPROVING P.U.D. OUTLINE DEVELOPMENT PLAN FOR HIGH PLAINS ESTATES, LOCATED IN THE NORTHEAST QUARTER OF SECTION 2, TOWNSHIP 4 NORTH, RANGE 68 WEST OF THE  $6^{\rm TH}$  P.M., COUNTY OF WELD, STATE OF COLORADO, CONSISTING OF APPROXIMATELY 121.160 ACRES

WHEREAS, the Town of Johnstown, Colorado ("Town") is a Colorado home rule municipality, duly organized and existing under the laws of the State of Colorado and the Town's Home Rule Charter; and

**WHEREAS**, High Plains Estate JV, LLC, a Delaware limited liability company ("Applicant"), submitted an application to the Town for approval of a P.U.D. Outline Development Plan for a development known as High Plains Estates ("High Plains Estates Outline Development Plan"), located in the Northeast Quarter of Section 2, Township 4 North, Range 68 West of the 6<sup>th</sup> P.M., County of Weld, State of Colorado, consisting of approximately 121.160 acres ("Property"); and