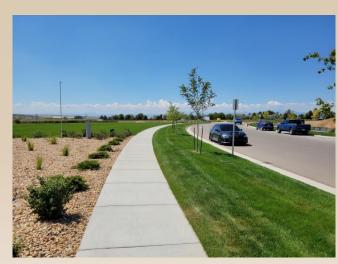

### Features of the PUD include:

- 1. An interconnected public street system that are bicycle and pedestrian friendly. Collector and arterial streets will be tree lined with detached sidewalks. Trails are provided in open space areas that connect to public and private park amenities within each sub-neighborhood.
- 2. Homes facing the public streets and green courts will have interesting elevations that are engaging to the passerby thereby enhancing the pedestrian experience.
- 3. Common open space and parks provide areas for passive and active recreational opportunities.
- 4. Covenants, conditions, and restrictions will be provided to ensure cohesive architecture and landscaping throughout the neighborhood.

#### PEDESTRIAN CONNECTIVITY

DETACHED SIDEWALKS SHALL BE PROVIDED ALONG ALL PUBLIC STREETS.
 TRAIL LINKAGES WILL ALSO BE PROVIDED WITHIN PORTIONS OF THE

2. TRAIL LINKAGES WILL ALSO BE PROVIDED WITHIN PORTIONS OF THE INTERNAL OPEN SPACE/PARK AREAS OF HIGH PLAINS ESTATES WITH A 6 OR 8-FOOT-WIDE PAVED TRAIL DEPENDING ON LOCATION. THE FOCUS OF THESE TRAIL CONNECTIONS WILL BE TO CONNECT MEANDERING WALKS ADJACENT TO ARTERIAL AND COLLECTOR STREETS TO THE SIDEWALK LINKAGES ALONG THE RESIDENTIAL AREAS AND INTO THE PARKS/OPEN SPACE AREAS. FINAL TRAIL LOCATIONS WILL BE DETERMINED AT TIME OF FINAL DEVELOPMENT PLAN AND FINAL PLAT.

- High Plains Estates entries will contain both signage and landscaping that tie into the overall development streetscape design. The land use plan Illustrates the major and secondary entries into the site.
- In order to create an appropriate landscape along Veterans Parkway and High Plains Boulevard, large masses of trees and shrubs are required. Landscaping in the right-of-way (ROW) will be primarily drought tolerant turf or irrigated native seed. This treatment will transition to drifts of shrub/perennial beds and tree groupings that meander from just inside the row to the edge of landscape buffers and back. The goal is to avoid a straight-line treatment at the edge of the ROW. Trees, shrubs, ground covers, native grass, turf, and perennials are permitted to be planted within the public ROW and adjacent landscape buffers.
- Walks will be detached and meander within the ROW and outside of the ROW into the landscape buffer if desired.
- Medians will be planted in a similar fashion to the ROW landscaping or will be constructed of colored & stamped concrete.
- Collector & arterial streets planting will be treated in a similar fashion in order to create a unified and significant streetscape image.
- The streetscape design shall emphasize xeriscape principles and a unique look that sets High Plains Estates apart.
- Arterial street landscape buffer: A 30' minimum landscape buffer shall be provided along Veterans Parkway and High Plains Boulevard.
- Collector street landscape buffer: A 20' average landscape buffer shall be provided along the collector streets.
- Sight distance lines: No planting over 30" in height shall occur within a sight distance lines. Refer to AASHTO requirements Regarding sight distance triangles.