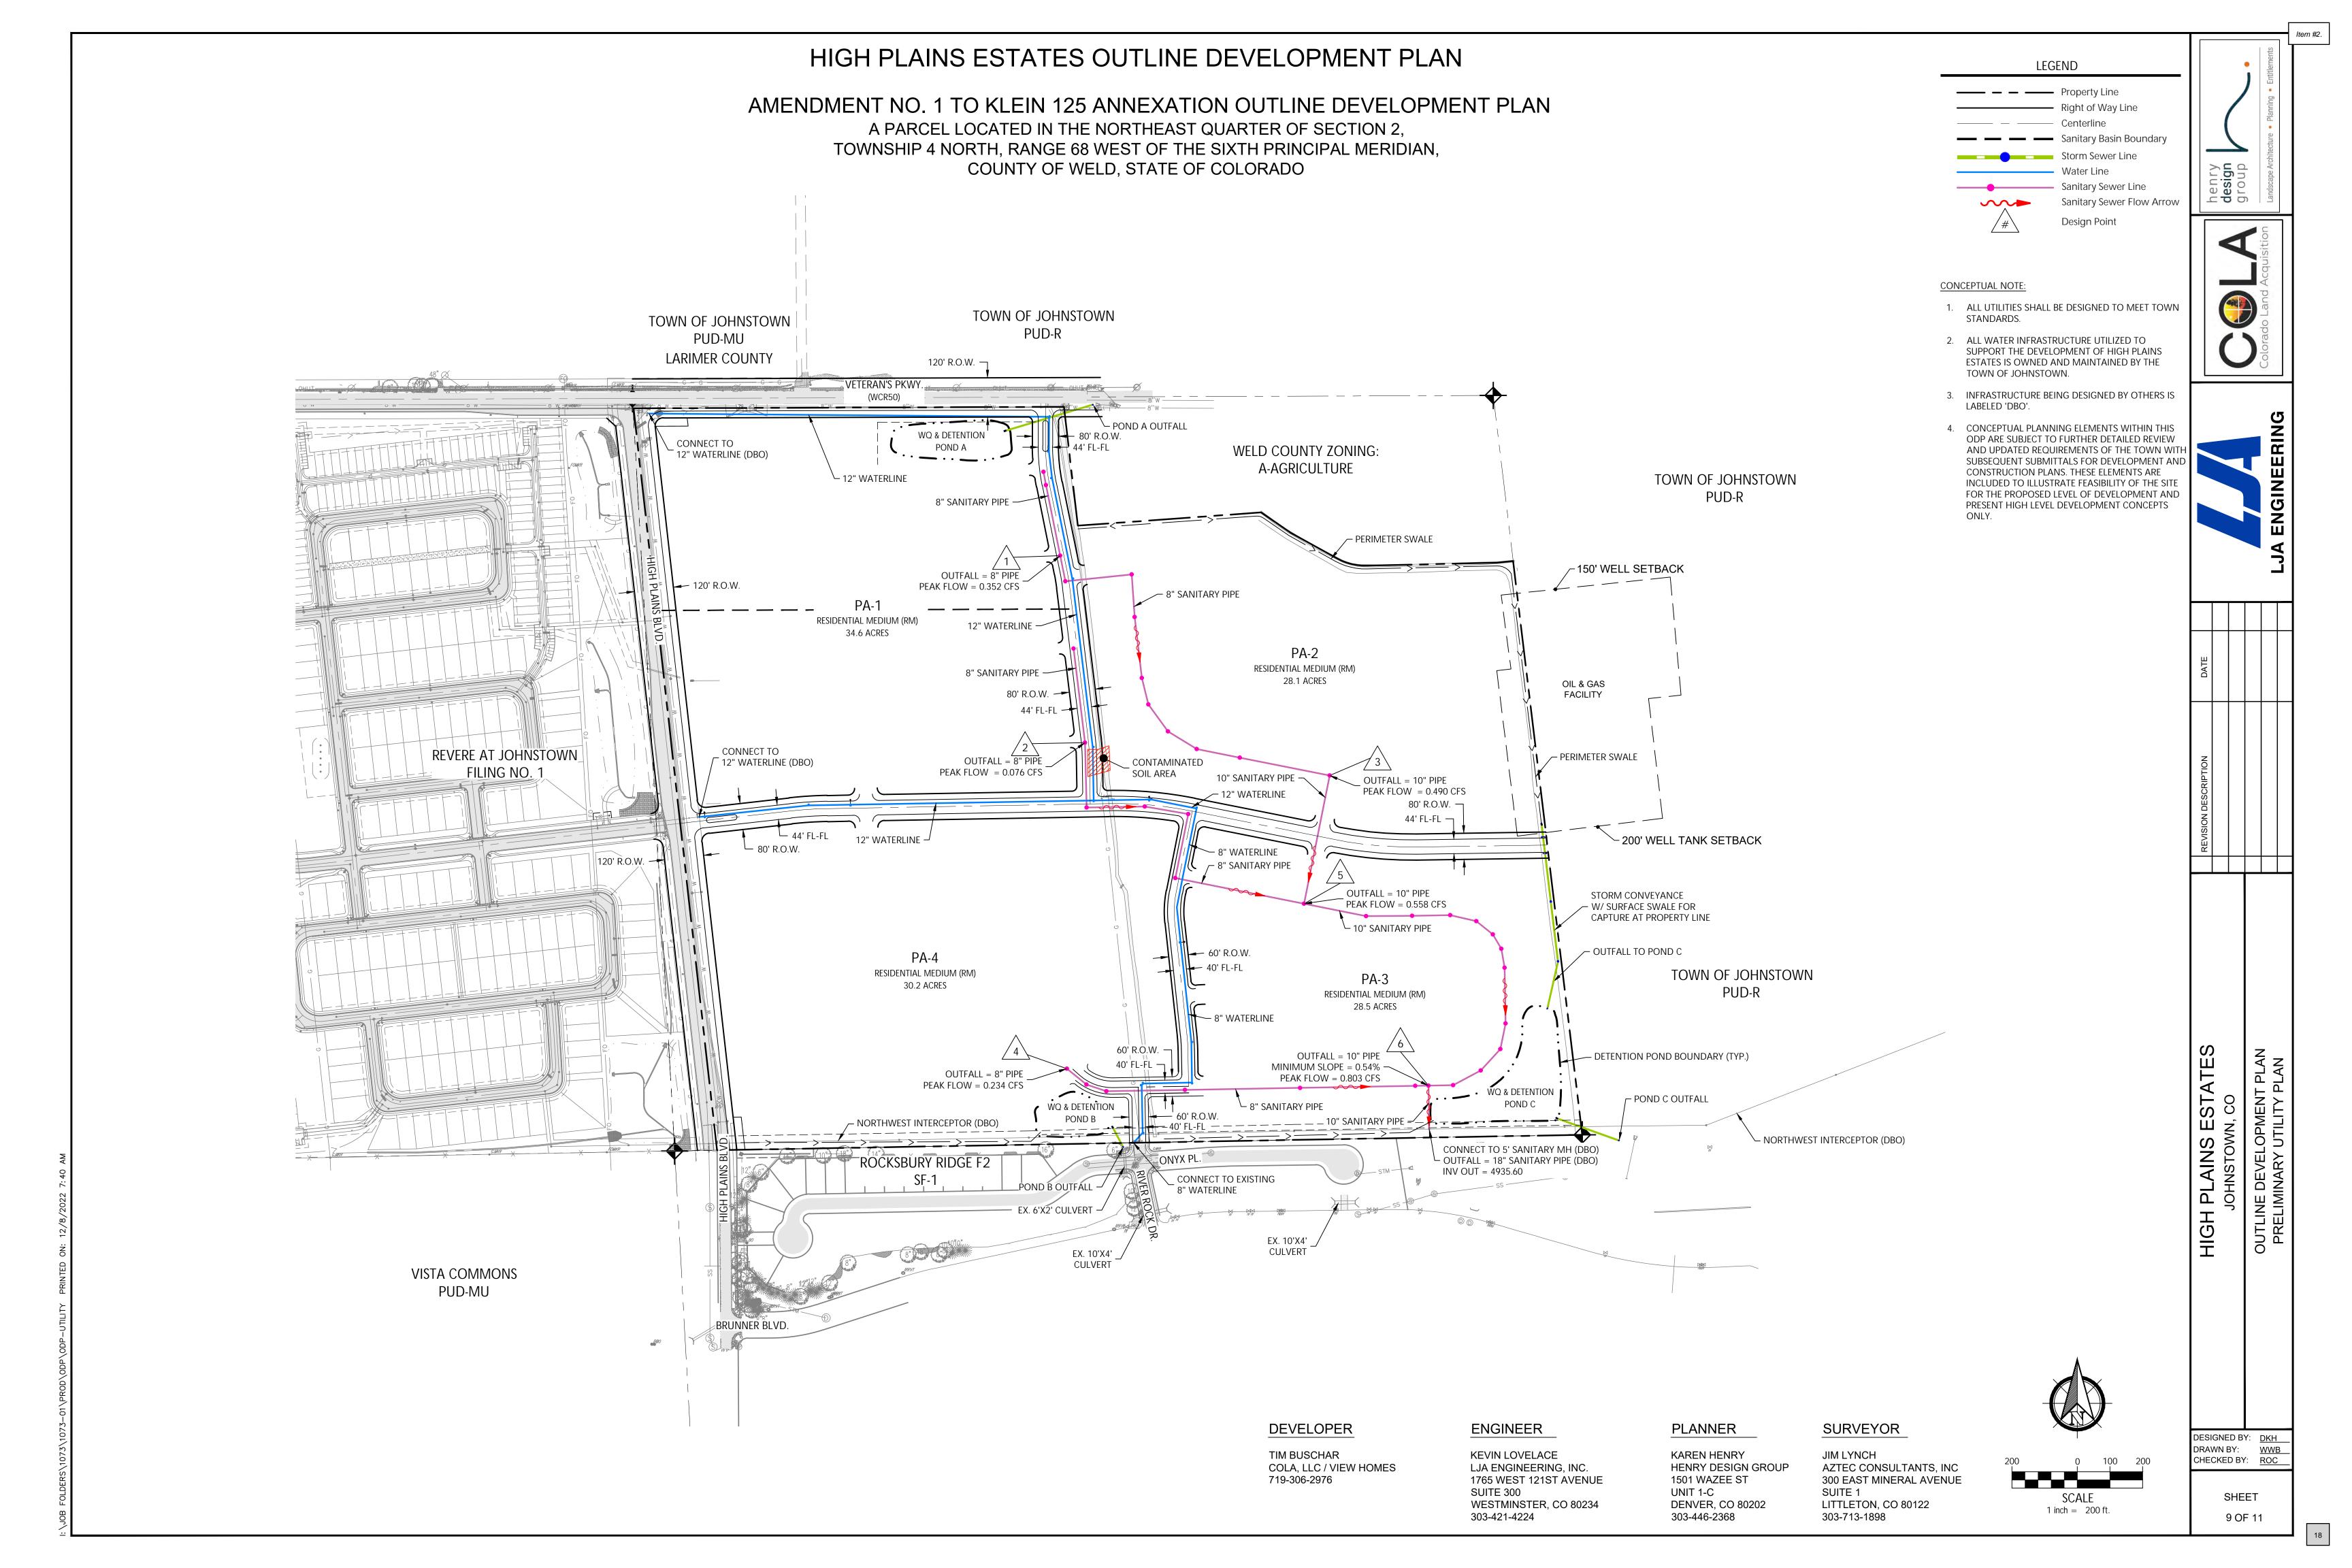

#### HIGH PLAINS ESTATES OUTLINE DEVELOPMENT PLAN AMENDMENT NO. 1 TO KLEIN 125 ANNEXATION OUTLINE DEVELOPMENT PLAN A PARCEL LOCATED IN THE NORTHEAST QUARTER OF SECTION 2, TOWNSHIP 4 NORTH, RANGE 68 WEST OF THE SIXTH PRINCIPAL MERIDIAN, COUNTY OF WELD, STATE OF COLORADO NORTH 1/4 COR., SEC. 2 NE COR., SEC. 2 T4N, R68W, 6TH P.M. T4N, R68W, 6TH P.M. - FOUND NO. 6 REBAR WITH POSITION CALCULATED FROM FOUND REFERENCE MONUMENTS 2-1/2" ALUMINUM CAP STÁMPING ILLEGIBLE LARIMER COUNTY (BASIS OF BEARINGS) AKA LARIMER COUNTY ROAD 14 (60' WIDE PUBLIC ROW) — 496 NORTH LINE OF THE NE 1/4 OF SEC. 2 VETERAN'S PARKWAY BOOK 86 PAGE 273 AKA WELD COUNTY ROAD 50 N89°47'55"E 2634.59' N89°47'55"E 1257.04' \_ FOUND #4 REBAR LOT A LOT B RECORDED EXEMPTION REC. NO. NO. 1061-2-1 RECX13-0103 4110540 LOTA RECORDED RECORDED EXEMPTION **EXEMPTION** NO. 1061-2-1 RE-4879 NO. 1061-2-1-RE2427 REC. NO. 3616687 S55°23'44"E REC. NO. 2695006 109.84 N85°51.'58"E 562.80' Δ=30°18'48" \_R=184.58' N84'35'07"E\_ FOUND #5 REBAR L=97.65' \_W 1-1/4" YELLOW PLASTIC CAP 49.49 N88'38'36"E 397.54' **ILLEGIBLE** 50' GAS LINE EASEMENT FOUND 1-1/4" YELLOW - PLASTIC CAP AND MAG NAIL CONCRETE \_\_\_ LEGENDIN CONCRETE HARRY LATERAL REVERE AT ——— D ——— STORM LINE UNDERGROUND NE 1/4 SEC. 2, JOHNSTOWN STORM FES FILING NO. 1 T.4N., R.68W., SIXTH P.M. WATER VALVE REC. NO. 4738028 TELEPHONE LINE UNDERGROUND TELEPHONE PEDESTAL GAS MKR POST EX CONT-MJR EX CONT-MNR FENCE EDGE ASPHALT ASSESSED OWNER: D & B CITO TRUST REC. NO. 3935009 EDGE CONCRETE EDGE ROAD — CURB TOP BACK — FLOWLINE / LOT/B DITCH FLOWLINE W 1/2, NE 1/4, SECTION 2 RECORDED EXEMPTION NO. MEMORANDUM OF RECORDED EXEMPTION NO. T. 4N. R.68W., 6TH P.M. - LATERAL OPERATION 1061-01-2 RE-3835 CONCRETE 1061-2-1-RE/1488/ REC NO. 1466366 NW 1/4 SEC. 2, ASPHALT PAVEMENT √T.4N., R.68W., SIXTH P.M. CONCRETE CHANNEL GRAVEL ROAD PARCEL CONTAINS 5,277,732 (SQ.FT.) 121.160 ACRES MORE OR LESS WATERLINE EASEMENT REC NO. 20040029237 MONUMENT SYMBOL LEGEND SET NO. 5 REBAR WITH 1-1/4" YELLOW PLASTIC O CAP STAMPED "AZTEC LS 37933" FOUND MONUMENT AS DESCRIBED **EXCEPTED FROM PARCEL B** 60' R.O.W. DEDICATION FOUND SECTION CORNER AS DESCRIBED REC. NO. 4738022 (M) MEASURED DISTANCE LESS THAT PORTION EAST 1/4 COR., SEC. 2 REC. NO. 3094025 T4N, R68W, 6TH P.M. - POSITION CALCULATED FROM FOUND REFERENCE MONUMENTS 1324.10'(M) 1324.51'(M) S88\*58'49"W 2588.35' FOUND # 6 REBAR FOUND # 6 REBAR - W/ 3-1/4" ALUM. CAP - W/ 3-1/4" ALUM. CAP\_ CENTER 1/4 COR., SEC. 2 STAMPED "LS 7242" T4N, R68W, 6TH P.M. STAMPED "LS 7242" FOUND NO. 6 REBAR WITH 3-1/4" ALUMINUM CAP CORRECTED - ROCKSBURY RIDGE STAMPED "KSI JONES SECOND FILING REC. NO. 3030592 1998 LS 22098" DEVELOPER **ENGINEER** PLANNER SURVEYOR DESIGNED BY: JEL DRAWN BY: JEL CHECKED BY: KEVIN LOVELACE TIM BUSCHAR KAREN HENRY JIM LYNCH LJA ENGINEERING, INC. AZTEC CONSULTANTS, INC COLA, LLC / VIEW HOMES HENRY DESIGN GROUP 1765 WEST 121ST AVENUE 719-306-2976 1501 WAZEE ST 300 EAST MINERAL AVENUE SUITE 300 UNIT 1-C SUITE 1 WESTMINSTER, CO 80234 SHEET DENVER, CO 80202 LITTLETON, CO 80122 303-421-4224 303-446-2368 303-713-1898 2 OF 11

### General Community Framework

Four Planning Areas are proposed in a four-square configuration with the east-west collector street and abandoned north-south gas line defining the boundaries of the four quadrants. Each planning area is unique based on the adjacent land uses and road network. The four Planning Areas will be unified into a cohesive neighborhood through internal connecting trail systems, parks and road network. A mix of residential types and lot sizes differentiate the four planning areas.

## LAND USE SUMMARY

AND PRESENT HIGH LEVEL DEVELOPMENT

CONCEPTS ONLY.

| PLANNING AREA | ACREAGE | DENSITY RANGE | MAXIMUM DWELLING UNITS | % OF TOTAL |
|---------------|---------|---------------|------------------------|------------|
| 1             | 33.6    | 3 - 12 DU/AC  | 328                    | 27%        |
| 2             | 28.1    | 3 - 5 DU/AC   | 131                    | 23%        |
| 3             | 28.3    | 3 - 5 DU/AC   | 94                     | 23%        |
| 4             | 30.2    | 3 - 7 DU/AC   | 172                    | 24%        |
| Veterens PKWY | 0.9     | N/A           | N/A                    | 1%         |
| Total         | 121.1   | N/A           | 725                    | 100%       |