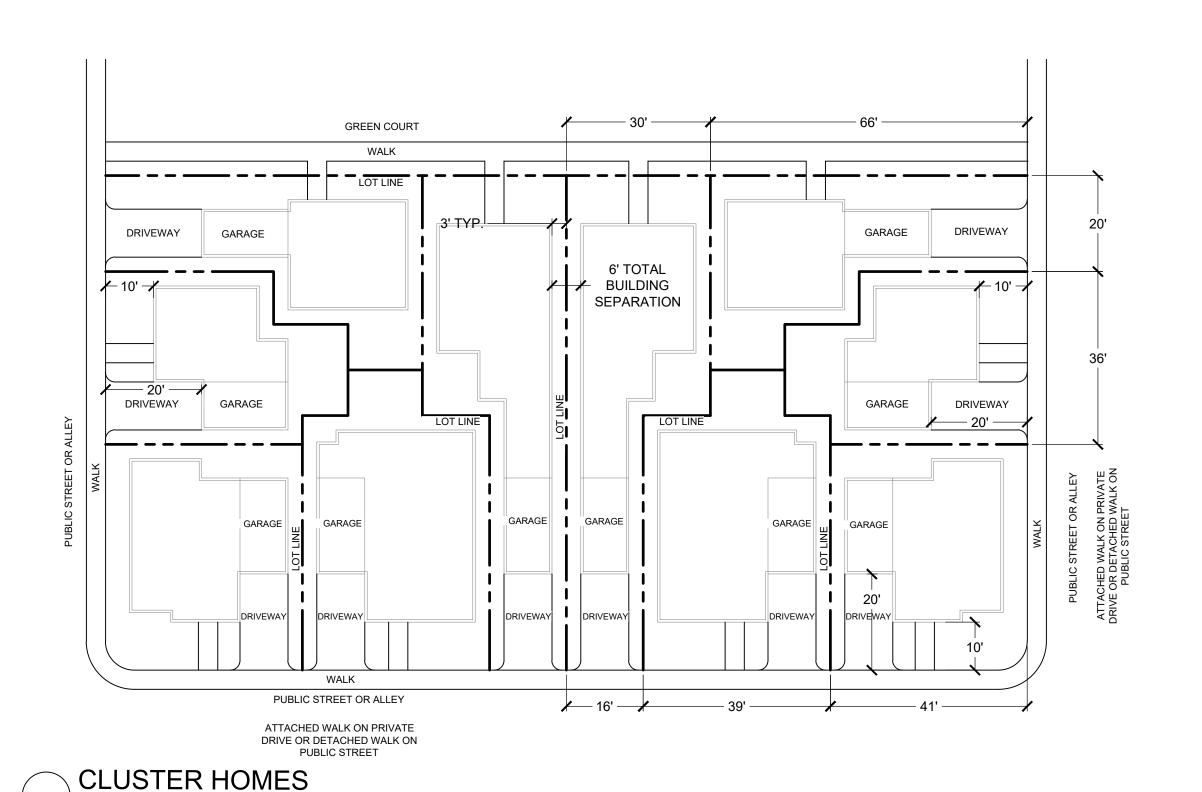

### B. <u>Definitions</u>

- Single Family Detached Residential is defined as a detached (freestanding and surrounded on all sides by open areas or yards) dwelling designed exclusively for occupancy by one family. Single family detached residential may be located on a fee simple lot or may be individual homes on a common lot.
- 2. Single Family Attached/Townhome Residential is defined as a dwelling containing two (2) to six (6) attached dwelling units, where each home is located side-by-side and totally separated from each other by an unpierced wall extending from ground to roof designed exclusively for occupancy by two or more families living independently of each other. Single family attached is typically on a common lot whereas a townhome sits on an individually owned lot for each dwelling. The different dwelling units are arranged on a side-by-side, rather than a stacked, configuration.
- Paired Home is defined as two attached units sharing a common wall with separate entries and separate lots for each unit.
- Auto Court Home is defined as an arrangement of single family attached or townhomes, single-family detached homes or paired homes sharing a common private access drive. Auto courts include relatively small areas of outdoor private space. The maximum length of a dead-end auto court shall be 150 feet or as permitted by fire code. An auto court private access drive shall gain access from an adjacent public street. Garages and driveways shall take access from the shared private access drive.
- Green Court is defined as a form of development in which three or more single family attached, single family detached, or paired homes are arranged in a side by side lotting configuration and where the front door does not face a public or private street but instead faces a green court open space which acts as a communal front yard, is connected to a public street or private drive, and the development is oriented to direct pedestrian connectivity through the green courts rather than the
- Cluster Home is any residential grouping of at least two (2) homes which access off a common/shared drive or alley. Cluster homes can be on individual lots or a common lot for all homes.
- Accessory Dwelling Unit (ADU) is defined as a secondary dwelling unit located on the same lot as the primary dwelling unit and which functions as a fully capable dwelling unit with its own living, sleeping, cooking, and bathing facilities. The ADU typically has separate access and may be referred to as a "backyard cottage" or "mother-in-law unit" and counts toward the maximum density in the Planning Area. An ADU may be located above a detached garage.
- Carriage Unit is defined as a single family dwelling located above a garage with separate access to the unit.