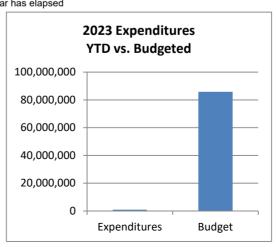

| 53,337,460                                                              | 1.4%                                         |
| Excess (Deficiency) of Revenues and Other Sources over Expenses                                                      | 21,682                                                      | (29,341,750)                                                            |                                              |
| Ending Cash Balance*                                                                                                 | 47,173,145                                                  | 17,809,713                                                              |                                              |

# \* - Unaudited





# Town of Johnstown, Colorado Statement of Revenues, Expenditures, and Changes in Fund Balances - Drainage Fund Period Ending January 31, 2023 Unaudited

| Drainage Fund                                                                                   | 2023<br>Actuals<br>January          | 2023<br>Adopted<br>Budget                     | %<br>Complete        |
|-------------------------------------------------------------------------------------------------|-------------------------------------|-----------------------------------------------|----------------------|
| Beginning Cash Balance*                                                                         | 4,232,022                           | 4,232,022                                     |                      |
| Revenues: Charg