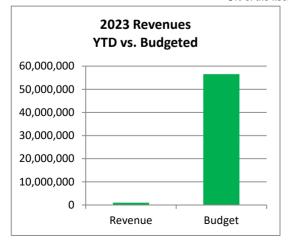

| 53,337,460                                                              | 1.4%                                         |
| Excess (Deficiency) of Revenues and Other Sources over Expenses                                                      | 21,682                                                      | (29,341,750)                                                            |                                              |
| Ending Cash Balance*                                                                                                 | 47,173,145                                                  | 17,809,713                                                              |                                              |

# \* - Unaudited





# Town of Johnstown, Colorado Statement of Revenues, Expenditures, and Changes in Fund Balances - Drainage Fund Period Ending January 31, 2023 Unaudited

| Drainage Fund                                                                                   | 2023<br>Actuals<br>January          | 2023<br>Adopted<br>Budget                     | %<br>Complete        |
|-------------------------------------------------------------------------------------------------|-------------------------------------|-----------------------------------------------|----------------------|
| Beginning Cash Balance*                                                                         | 4,232,022                           | 4,232,022                                     |                      |
| Revenues: Cha