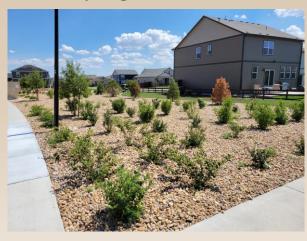

#### Neighborhood Concept

The High Plains Estate Residential PUD Outline Development Plan is proposed as a 124.3-acre residential neighborhood. This PUD Document describes the permitted land uses, development intent and development standards for the property to establish and enhance the envisioned community character of an interconnected community. The permitted uses, road network and pedestrian corridors will allow residents to live and recreate in an interconnected community. High Plains Estates will encompass a wide variety of residential housing types attractive to a variety of households. Housing may include single family detached homes, small lot single family homes, paired homes, single family attached or townhomes, cluster homes on auto courts and green courts. The intent is to provide a range of homes of various sizes and price points for a wide demographic. The housing types will be attractive to young professionals, first-time home buyers and young families through all stages of life with the opportunity to move into larger homes within the same community. The community will be cohesively planned, with consistent streetscapes, unified architecture, and pedestrian connectivity between community gathering features.

## Site Design Details

Various design details shall provide a distinguishing character and theme to the neighborhood. These include distinctive fencing, thematic street furnishings, play equipment, entry features, street names, and landscaping. Each sub-neighborhood will reinforce the overall theme of High Plains Estates.

- High Plains Estates entries will contain both signage and landscaping that tie into the overall development streetscape design. The land use plan Illustrates the major and secondary entries into the site.
- In order to create an appropriate landscape along Veterans Parkway and High Plains Boulevard, large masses of trees and shrubs are required. Landscaping in the right-of-way (ROW) will be primarily drought tolerant turf or irrigated native seed. This treatment will transition to drifts of shrub/perennial beds and tree groupings that meander from just inside the row to the edge of landscape buffers and back. The goal is to avoid a straight-line treatment at the edge of the ROW. Trees, shrubs, ground covers, native grass, turf, and perennials are permitted to be planted within the public ROW and adjacent landscape buffers.
- Walks will be detached and meander within the ROW and outside of the ROW into the landscape buffer if desired.
- Medians will be planted in a similar fashion to the ROW landscaping or will be constructed of colored & stamped concrete.
- Collector & arterial streets planting will be treated in a similar fashion in order to create a unified and significant streetscape image.
- The streetscape design shall emphasize xeriscape principles and a unique look that sets High Plains Estates apart.
- Arterial street landscape buffer: A 30' minimum landscape buffer shall be provided along Veterans Parkway and High Plains Boulevard.
- Collector street landscape buffer: A 20' average landscape buffer shall be provided along the collector streets.
- Sight distance lines: No planting over 30" in height shall occur within a sight distance lines. Refer to AASHTO requirements Regarding sight distance triangles.