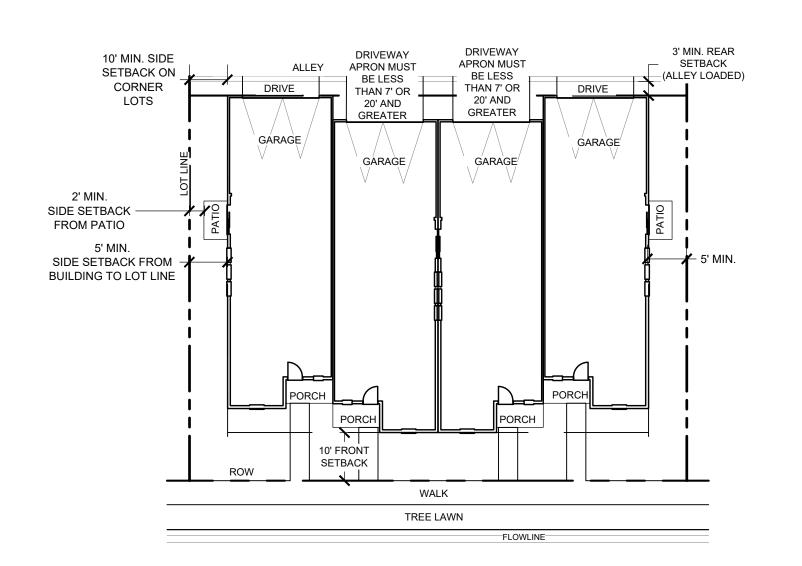

- 1. Traditional Single family detached homes; front and rear loaded
- Single family attached homes from 2 (paired home) to 6 attached units
- Cluster homes. Green court homes.
- Auto court homes.
- Carriage homes. Detached garages
- Accessory Dwelling Unit (ADU).

### B. <u>Definitions</u>

- Single Family Detached Residential is defined as a detached (freestanding and surrounded on all sides by open areas or yards) dwelling designed exclusively for occupancy by one family. Single family detached residential may be located on a fee simple lot or may be individual homes on a common lot.
- 2. Single Family Attached/Townhome Residential is defined as a dwelling containing two (2) to six (6) attached dwelling units, where each home is located side-by-side and totally separated from each other by an unpierced wall extending from ground to roof designed exclusively for occupancy by two or more families living independently of each other. Single family attached is typically on a common lot whereas a townhome sits on an individually owned lot for each dwelling. The different dwelling units are arranged on a side-by-side, rather than a stacked, configuration.
- Paired Home is defined as two attached units sharing a common wall with separate entries and separate lots for each unit.
- Auto Court Home is defined as an arrangement of single family attached or townhomes, single-family detached homes or paired homes sharing a common private access drive. Auto courts include relatively small areas of outdoor private space. The maximum length of a dead-end auto court shall be 150 feet or as permitted by fire code. An auto court private access drive shall gain access from an adjacent public street. Garages and driveways shall take access from the shared private access drive.
- Green Court is defined as a form of development in which three or more single family attached, single family detached, or paired homes are arranged in a side by side lotting configuration and where the front door does not face a public or private street but instead faces a green court open space which acts as a communal front yard, is connected to a public street or private drive, and the development is oriented to direct pedestrian connectivity through the green courts rather than the
- Cluster Home is any residential grouping of at least two (2) homes which access off a common/shared drive or alley. Cluster homes can be on individual lots or a common lot for all homes.
- Accessory Dwelling Unit (ADU) is defined as a secondary dwelling unit located on the same lot as the primary dwelling unit and which functions as a fully capable dwelling unit with its own living, sleeping, cooking, and bathing facilities. The ADU typically has separate access and may be referred to as a "backyard cottage" or "mother-in-law unit" and counts toward the maximum density in the Planning Area. An ADU may be located above a detached garage.
- Carriage Unit is defined as a single family dwelling located above a garage with separate access to the unit.