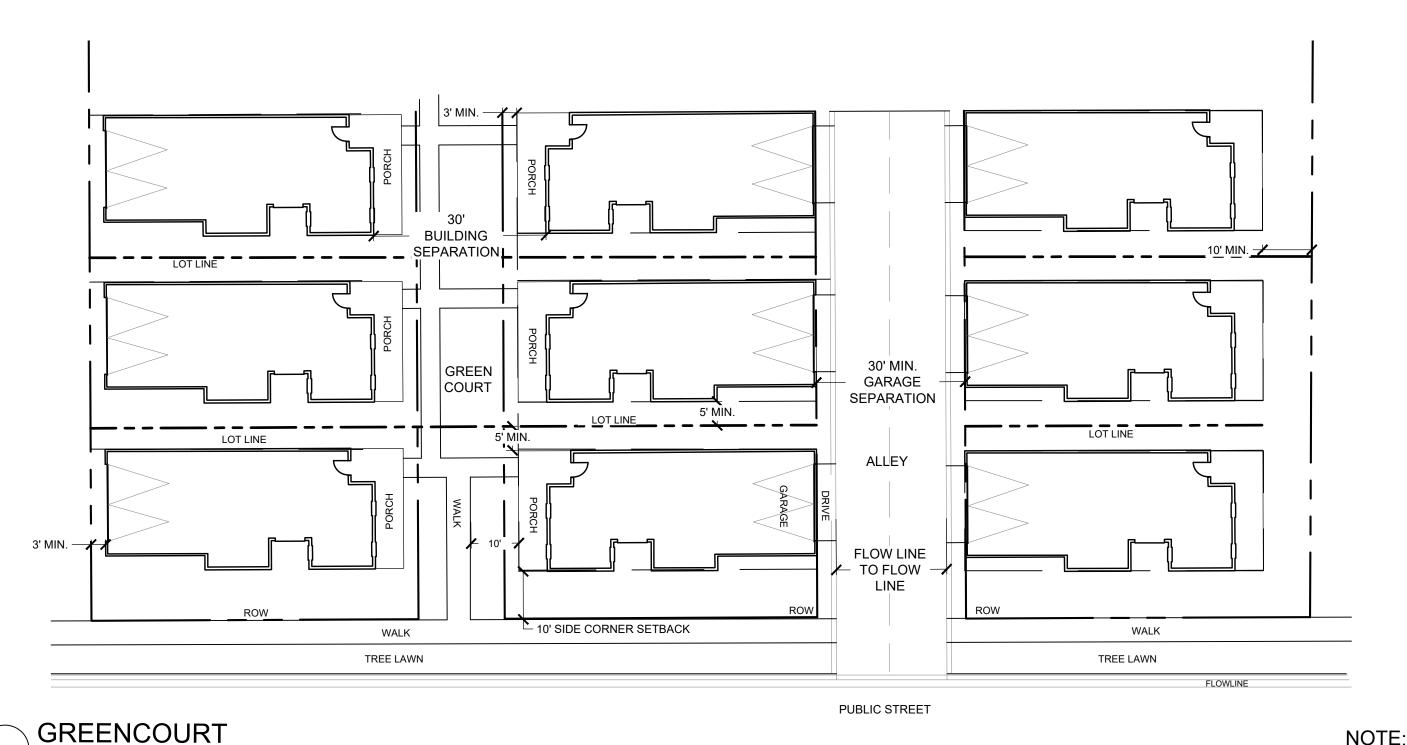

### B. <u>Definitions</u>

- Single Family Detached Residential is defined as a detached (freestanding and surrounded on all sides by open areas or yards) dwelling designed exclusively for occupancy by one family. Single family detached residential may be located on a fee simple lot or may be individual homes on a common lot.
- 2. Single Family Attached/Townhome Residential is defined as a dwelling containing two (2) to six (6) attached dwelling units, where each home is located side-by-side and totally separated from each other by an unpierced wall extending from ground to roof designed exclusively for occupancy by two or more families living independently of each other. Single family attached is typically on a common lot whereas a townhome sits on an individually owned lot for each dwelling. The different dwelling units are arranged on a side-by-side, rather than a stacked, configuration.
- Paired Home is defined as two attached units sharing a common wall with separate entries and separate lots for each unit.
- Auto Court Home is defined as an arrangement of single family attached or townhomes, single-family detached homes or paired homes sharing a common private access drive. Auto courts include relatively small areas of outdoor private space. The maximum length of a dead-end auto court shall be 150 feet or as permitted by fire code. An auto court private access drive shall gain access from an adjacent public street. Garages and driveways shall take access from the shared private access drive.
- Green Court is defined as a form of development in which three or more single family attached, single family detached, or paired homes are arranged in a side by side lotting configuration and where the front door does not face a public or private street but instead faces a green court open space which acts as a communal front yard, is connected to a public street or private drive, and the development is oriented to direct pedestrian connectivity through the green courts rather than the
- Cluster Home is any residential grouping of at least two (2) homes which access off a common/shared drive or alley. Cluster homes can be on individual lots or a common lot for all homes.
- Accessory Dwelling Unit (ADU) is defined as a secondary dwelling unit located on the same lot as the primary dwelling unit and which functions as a fully capable dwelling unit with its own living, sleeping, cooking, and bathing facilities. The ADU typically has separate access and may be referred to as a "backyard cottage" or "mother-in-law unit" and counts toward the maximum density in the Planning Area. An ADU may be located above a detached garage.
- Carriage Unit is defined as a single family dwelling located above a garage with separate access to the unit.